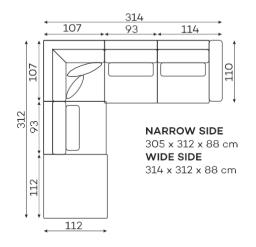

**Corner sofas** Available in a left-hand or right-hand configuration. The sets below are left-hand facing. \_

RIO SET 2

RIO SET 3

RIO SET 4

RIO SET 5

RIO SET 6

RIO SET 7

All dimensions of upholstreed furniture are given with a tolerance of +/- 4 cm.

## Modular units Available in a left-hand or right-hand configuration. The sets below are left-hand facing.

All dimensions of upholstreed furniture are given with a tolerance of  $\pm$ /- 4 cm.

179

ROUND ELEMENT WITH A WIDE ARMREST