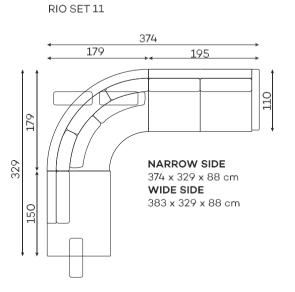

**Corner sofas** Available in a left-hand or right-hand configuration. The sets below are left-hand facing. \_

RIO SET 2

RIO SET 3

RIO SET 4

RIO SET 5

RIO SET 6

RIO SET 7

All dimensions of upholstreed furniture are given with a tolerance of +/- 4 cm.