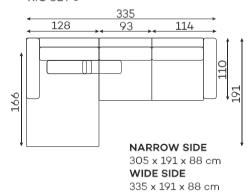

**Corner sofas** Available in a left-hand or right-hand configuration. The sets below are left-hand facing. \_

RIO SET 2

RIO SET 3

RIO SET 4

RIO SET 5

RIO SET 6

RIO SET 7

All dimensions of upholstreed furniture are given with a tolerance of +/- 4 cm.