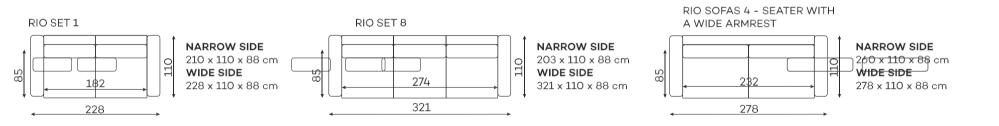

special highly elastic foams and silicone down which offers the same feeling as natural feathers but is friendly to people with allergies and resistant to deformations often referred to as "sagginess". Additionally, Rio is a modular product which gives lots of possibilities to design furniture perfectly satisfying your family's needs - with a proper size and shape. It can be a regular sofa, a corner sofa or a giant U-shaped couch. Vou can be sure that it will become yourfavourite place in any of these forms.

**Corner sofas** Available in a left-hand or right-hand configuration. The sets below are left-hand facing. \_

RIO SET 2



RIO SET 3



RIO SET 4



RIO SET 5



RIO SET 6



RIO SET 7



All dimensions of upholstreed furniture are given with a tolerance of +/- 4 cm.





## Sofas



## Modular units Available in a left-hand or right-hand configuration. The sets below are left-hand facing.



All dimensions of upholstreed furniture are given with a tolerance of  $\pm$ /- 4 cm.



179

ROUND ELEMENT WITH A WIDE ARMREST



SMALL ROUND CORNER ELEMENTS



#### CORNER ELEMENT



SHELF



Made of wood oiled oak. with mounted charger induction and 230V socket.

All dimensions of upholstreed furniture are given with a tolerance of +/- 4 cm.

### Other dimensions



**CUSHION A** 



CUSHION B



ROLLER PAD



NARROW SIDE

WIDE SIDE



LEG B - INVISIBLE



## What makes the Rio sofa stand out?



The sinuous springs make the seat more flexible and provide a perfect base for high-elastic foam.



The highly elastic foam used increases the strength and elasticity of the seat pr