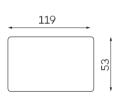

### Other dimensions

**CUSHION A** 

CUSHION B

ROLLER PAD

NARROW SIDE

WIDE SIDE

LEG B - INVISIBLE