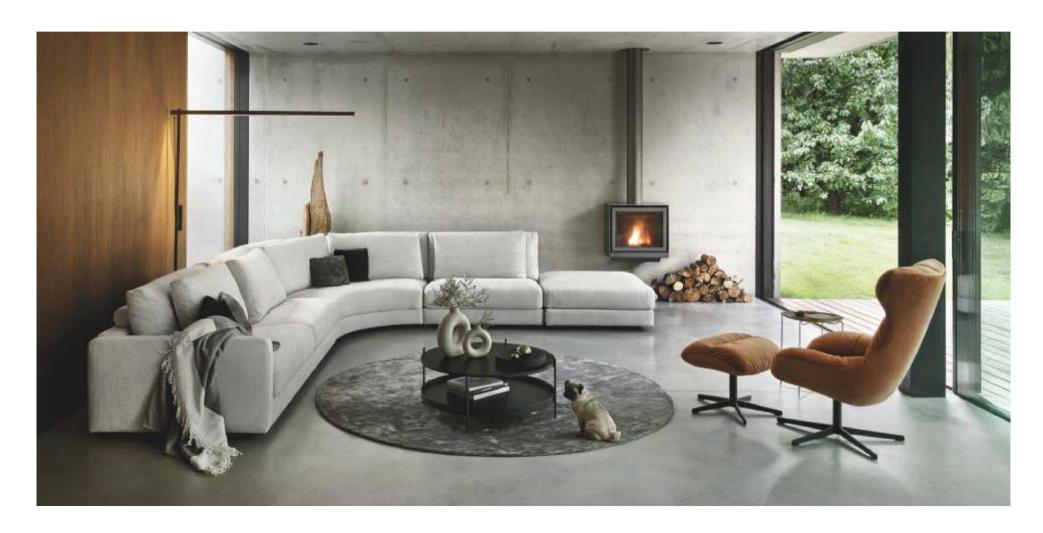

# Rio

Close your eyes and sit down. Don't you feel like being on a soft and delicate cloud? This is how the Rio sofa owners most often speak of it. Vou can pleasantly "sink into" it thanks to the combination of two special highly elastic foams and silicone down which offers the same feeling as natural feathers but is friendly to people with allergies and resistant to deformations often referred to as "sagginess". Additionally, Rio is a modular product which gives lots of possibilities to design furniture perfectly satisfying your family's needs - with a proper size and shape. It can be a regular sofa, a corner sofa or a giant U-shaped couch. Vou can be sure that it will become yourfavourite place in any of these forms.

## Sofas