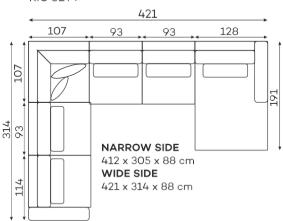

**Corner sofas** Available in a left-hand or right-hand configuration. The sets below are left-hand facing. \_

RIO SET 2

RIO SET 3

RIO SET 4

RIO SET 5

RIO SET 6

RIO SET 7

All dimensions of upholstreed furniture are given with a tolerance of +/- 4 cm.