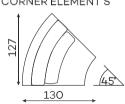

s to design furniture perfectly satisfying your family's needs - with a proper size and shape. It can be a regular sofa, a corner sofa or a giant U-shaped couch. Vou can be sure that it will become yourfavourite place in any of these forms.

**Corner sofas** Available in a left-hand or right-hand configuration. The sets below are left-hand facing. \_

RIO SET 2



RIO SET 3



RIO SET 4



RIO SET 5



RIO SET 6



RIO SET 7



All dimensions of upholstreed furniture are given with a tolerance of +/- 4 cm.





## Sofas



## Modular units Available in a left-hand or right-hand configuration. The sets below are left-hand facing.



All dimensions of upholstreed furniture are given with a tolerance of  $\pm$ /- 4 cm.



179

ROUND ELEMENT WITH A WIDE ARMREST



SMALL ROUND CORNER ELEMENTS



#### CORNER ELEMENT



SHELF



Made of wood oiled oak. with mounted charger induction and 230V socket.

All dimensions of upholstreed furniture are given with a tolerance of +/- 4 cm.

### Other dimensions



**CUSHION A** 



CUSHION B



ROLLER PAD



NARROW SIDE

WIDE SIDE



LEG B - INVISIBLE



## What makes the Rio sofa stand out?



The sinuous springs make the seat more flexible and provide a perfect base for high-elastic foam.



The highly elastic foam used increases the strength and elasticity of the seat preventing deformation.



You have the opportunity to choose a fabric from dedicated collections, including fabrics that are easy to clean



The perfect fit between the seat and backrest to the anatomical shape of the human body provides exceptional comfort and ergonomics