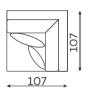

#### CORNER ELEMENT

SHELF

Made of wood oiled oak. with mounted charger induction and 230V socket.

All dimensions of upholstreed furniture are given with a tolerance of +/- 4 cm.