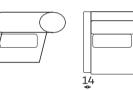

s** Available in a left-hand or right-hand configuration. The sets below are left-hand facing. \_

RIO SET 2



RIO SET 3



RIO SET 4



RIO SET 5



RIO SET 6



RIO SET 7



All dimensions of upholstreed furniture are given with a tolerance of +/- 4 cm.





## Sofas



## Modular units Available in a left-hand or right-hand configuration. The sets below are left-hand facing.



All dimensions of upholstreed furniture are given with a tolerance of  $\pm$ /- 4 cm.



179

ROUND ELEMENT WITH A WIDE ARMREST



SMALL ROUND CORNER ELEMENTS



#### CORNER ELEMENT



SHELF



Made of wood oiled oak. with mounted charger induction and 230V socket.

All dimensions of upholstreed furniture are given with a tolerance of +/- 4 cm.

### Other dimensions



**CUSHION A** 



CUSHION B



ROLLER PAD



NARROW SIDE

WIDE SIDE



LEG B - INVISIBLE



## What makes the Rio sofa stand out?



The sinuous springs make the seat more flexible and provide a perfect base for high-elastic foam.



The highly elastic foam used increases the strength and elasticity of the seat preventing deformation.



You have the opportunity to choose a fabric from dedicated collections, including fabrics that are easy to clean



The perfect fit between the seat and backrest to the anatomical shape of the human body provides exceptional comfort and ergonomics of the body.



The furniture is fully upholstered, so you can put it in the middle of the living room.



The filling of this type is made of silicone powder, which retains the properties and softness of feathers, has anti-allergic properties. This filli