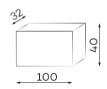

## Modular units Available in a left-hand or right-hand configuration. The sets below are left-hand facing.

All dimensions of upholstreed furniture are given with a tolerance of  $\pm$ /- 4 cm.

179

ROUND ELEMENT WITH A WIDE ARMREST