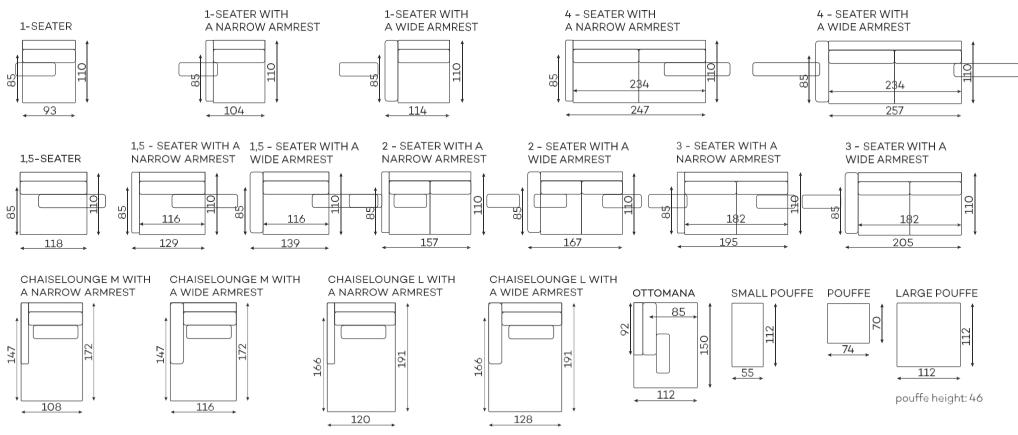

## Modular units Available in a left-hand or right-hand configuration. The sets below are left-hand facing.

All dimensions of upholstreed furniture are given with a tolerance of  $\pm$ /- 4 cm.

179

ROUND ELEMENT WITH A WIDE ARMREST