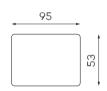

### Other dimensions

**CUSHION A** 

CUSHION B

ROLLER PAD

NARROW SIDE

WIDE SIDE

LEG B - INVISIBLE