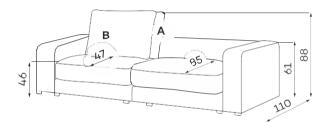

### Other dimensions

**CUSHION A** 

CUSHION B

ROLLER PAD

NARROW SIDE

WIDE SIDE

LEG B - INVISIBLE