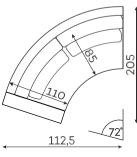

### Other dimensions

**CUSHION A** 

CUSHION B

ROLLER PAD

NARROW SIDE

WIDE SIDE

LEG B - INVISIBLE