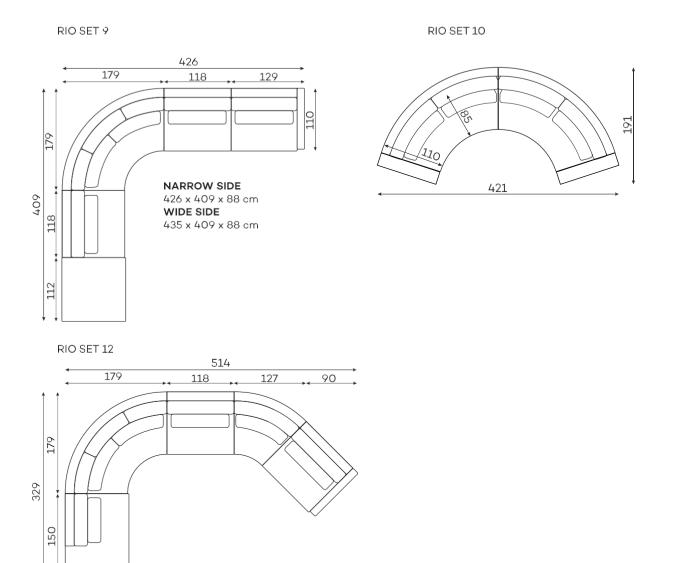

## Modular units Available in a left-hand or right-hand configuration. The sets below are left-hand facing.

All dimensions of upholstreed furniture are given with a tolerance of  $\pm$ /- 4 cm.

179

ROUND ELEMENT WITH A WIDE ARMREST