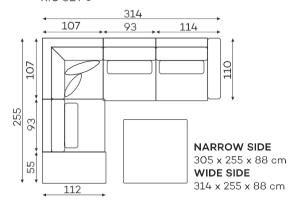

**Corner sofas** Available in a left-hand or right-hand configuration. The sets below are left-hand facing. \_

RIO SET 2

RIO SET 3

RIO SET 4

RIO SET 5

RIO SET 6

RIO SET 7

All dimensions of upholstreed furniture are given with a tolerance of +/- 4 cm.