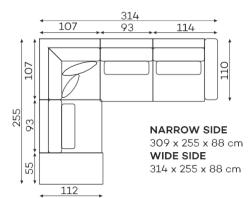

**Corner sofas** Available in a left-hand or right-hand configuration. The sets below are left-hand facing. \_

RIO SET 2

RIO SET 3

RIO SET 4

RIO SET 5

RIO SET 6

RIO SET 7

All dimensions of upholstreed furniture are given with a tolerance of +/- 4 cm.

## Modular units Available in a left-hand or right-hand configuration. The sets below are left-hand facing.

All dimensions of upholstreed furniture are given with a tolerance of  $\pm$ /- 4 cm.

179

ROUND ELEMENT WITH A WIDE ARMREST