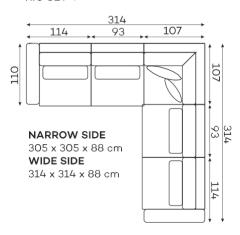

**Corner sofas** Available in a left-hand or right-hand configuration. The sets below are left-hand facing. \_

RIO SET 2

RIO SET 3

RIO SET 4

RIO SET 5

RIO SET 6

RIO SET 7

All dimensions of upholstreed furniture are given with a tolerance of +/- 4 cm.

## Modular units Available in a left-hand or right-hand configuration. The sets below are left-hand facing.

All dimensions of upholstreed furniture are given with a tolerance of  $\pm$ /- 4 cm.

179

ROUND ELEMENT WITH A WIDE ARMREST